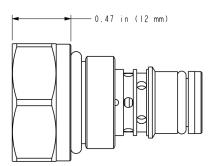

### Functional Symbol and Cartridge Dimensional Drawing

### Technical Data

| Cavity                                    | SC-08-02       |            |
|-------------------------------------------|----------------|------------|
| Series                                    | 0C             |            |
| Maximum Flow Rate                         | 10 gpm         | 40 L/min   |
| Maximum Operating Pressure                | 5000 psi       | 350 bar    |
| Maximum Valve Leakage at 110 SUS (24 cSt) | 5 drops/min    |            |
| Valve Hex Size                            | 24mm           |            |
| Valve Installation Torque                 | 29 – 31 lbf ft | 39 – 42 Nm |
| Model Weight                              | 0.22 lb        | 0.09 kg    |