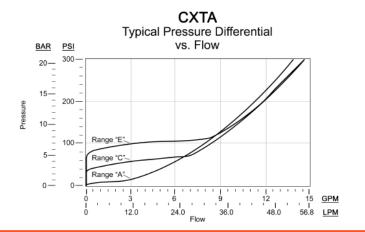

m) is required for best performance.





### Technical Data

| Cavity                                    | SC-08-02       |            |
|-------------------------------------------|----------------|------------|
| Series                                    | 0C             |            |
| Maximum Flow Rate                         | 10 gpm         | 40 L/min   |
| Maximum Operating Pressure                | 5000 psi       | 350 bar    |
| Maximum Valve Leakage at 110 SUS (24 cSt) | 5 drops/min    |            |
| Valve Hex Size                            | 24mm           |            |
| Valve Installation Torque                 | 29 – 31 lbf ft | 39 – 42 Nm |
| Model Weight                              | 0.22 lb        | 0.09 kg    |

### **Model Code Options**



### Performance Curve





# CXTA





The CXTA cartridge is a check valve that fits the SAE08 size cavity. This product is very compact and economical. For systems with a maximum pump flow of 10 gpm, this product can fit many mobile application such as this forklift. The check valve leakage will not exceed 5 drops/minute and has a maximum operating pressure of 5000 psi.



# innovative fluid power solutions that enhance our world

Sun Hydraulics Headquarters

Sarasota, FL USA Ph: +1 941-362-1200 Sun Hydraulics Limited Sun Hydraulik GmbH

Coventry, England Ph: +44-2476-217-400 Erkelenz, Germany Ph: +49-2431-8091-0 Sun Hydraulics (India)

Bangalore, India Ph: +0091-80-28456325

Custom Fluidpower Pty Ltd

(A Sun Hydraulics Company) Newcastle, Australia Ph: +61 02 4953 5777 Sun Hydraulics Korea Corp.

Incheon, Kore