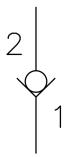

### Functional Symbol and Cartridge Dimensional Drawing

### **Technical Features**

This nose-to-side check valve allows free flow from the inlet (Port 1) to the outlet (Port 2) and blocks flow in the opposite direction.

- This check valve offers very low leakage rates.
- All ports are rated to max operating pressure of 5000 PSI (350 bar).
- The cartridge installation torque of 30 lbf-ft (41 Nm) is required for best performance.