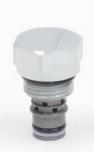

### **Technical Features**

This nose-to-side check valve allows free flow from the inlet (Port 1) to the outlet (Port 2) and blocks flow in the opposite direction.

- This check valve offers very low leakage rates.
- All ports are rated to max operating pressure of 5000 PSI (350 bar).
- The cartridge installation torque of 30 lbf-ft (41 Nm) is required for best performance.

### Technical Data

| Cavity                                    | SC-08-02       |            |
|-------------------------------------------|----------------|------------|
| Series                                    | 0C             |            |
| Maximum Flow Rate                         | 10 gpm         | 40 L/min   |
| Maximum Operating Pressure                | 5000 psi       | 350 bar    |
| Maximum Valve Leakage at 110 SUS (24 cSt) | 5 drops/min    |            |
| Valve Hex Size                            | 24mm           |            |
| Valve Installation Torque                 | 29 – 31 lbf ft | 39 – 42 Nm |
| Model Weight                              | 0.22 lb        | 0.09 kg    |