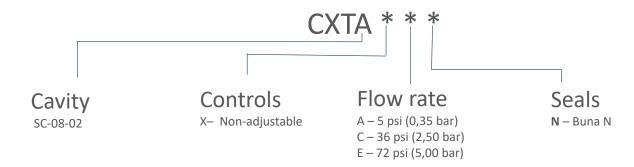

torque of 30 lbf-ft (41 Nm) is required for best performance.





### Technical Data

| Cavity                                    | SC-08-02       |            |
|-------------------------------------------|----------------|------------|
| Series                                    | 0C             |            |
| Maximum Flow Rate                         | 10 gpm         | 40 L/min   |
| Maximum Operating Pressure                | 5000 psi       | 350 bar    |
| Maximum Valve Leakage at 110 SUS (24 cSt) | 5 drops/min    |            |
| Valve Hex Size                            | 24mm           |            |
| Valve Installation Torque                 | 29 – 31 lbf ft | 39 – 42 Nm |
| Model Weight                              | 0.22 lb        | 0.09 kg    |

### **Model Code Options**



### Performance Curve





# CXTA





The CXTA cartridge is a check valve that fits the SAE08 size cavity. This product is very compact and economical. For systems with a maximum pump flow of 10 gpm, this product can fit many mobile application such as this forklift. The check valve leakage will not exceed 5 drops/minute and has a maximum operating pressure of 5000 psi.



# innovative fluid power solutions that enhance our world

Sun Hydraulics Headquarters

Sarasota, FL USA Ph: +1 941-362-1200 Sun Hydraulics Limited Sun Hydraulik GmbH

Coventry, England Ph: +44-2476-217-400 Erkelenz, Germany Ph: +49-2431-8091-0 Sun Hydraulics (India)

Bangalore, India Ph: +0091-80-28456325

Custom Fluidpower Pty Ltd

(A Sun Hydraulics Company) Newcastle, Australia Ph: +61 02 4953 5777 Sun Hydraulics K