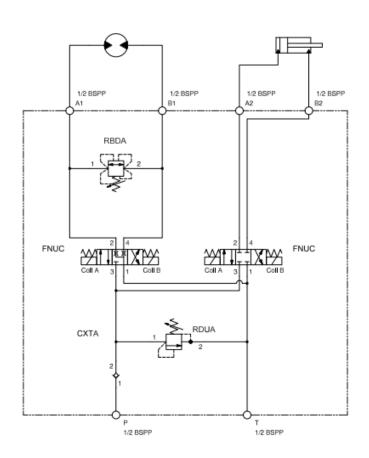

ed for best performance.





### Technical Data

| Cavity                                    | SC-08-02       |            |
|-------------------------------------------|----------------|------------|
| Series                                    | 0C             |            |
| Maximum Flow Rate                         | 10 gpm         | 40 L/min   |
| Maximum Operating Pressure                | 5000 psi       | 350 bar    |
| Maximum Valve Leakage at 110 SUS (24 cSt) | 5 drops/min    |            |
| Valve Hex Size                            | 24mm           |            |
| Valve Installation Torque                 | 29 – 31 lbf ft | 39 – 42 Nm |
| Model Weight                              | 0.22 lb        | 0.09 kg    |

### **Model Code Options**



### Performance Curve





# CXTA





The CXTA cartridge is a check valve that fits the SAE08 size cavity. This product is very compact and economical. For systems with a maximum pump flow of 10 gpm, this product can fit many mobile application such as this forklift. The check valve leakage will not exceed 5 drops/minute and has a maximum operating pressure of 5000 psi.



# innovative fluid power solutions that enhance our world

Sun Hydraulics Headquarters

Sarasota, FL USA Ph: +1 941-362-1200 Sun Hydraulics Limited Sun Hydraulik GmbH

Coventry, England Ph: +44-2476-217-400 Erkelenz, Germany Ph: +49-2431-8091-0 Sun Hydraulics (India)

Bangalore, India Ph: +0091-80-28456325

Custom Fluidpower Pty Ltd

(A Sun Hydraulics Company) Newcastle, Australia Ph: +61 02 4953 5777 Sun Hydraulics Korea Corp.

Incheon, Korea Ph: +82-32